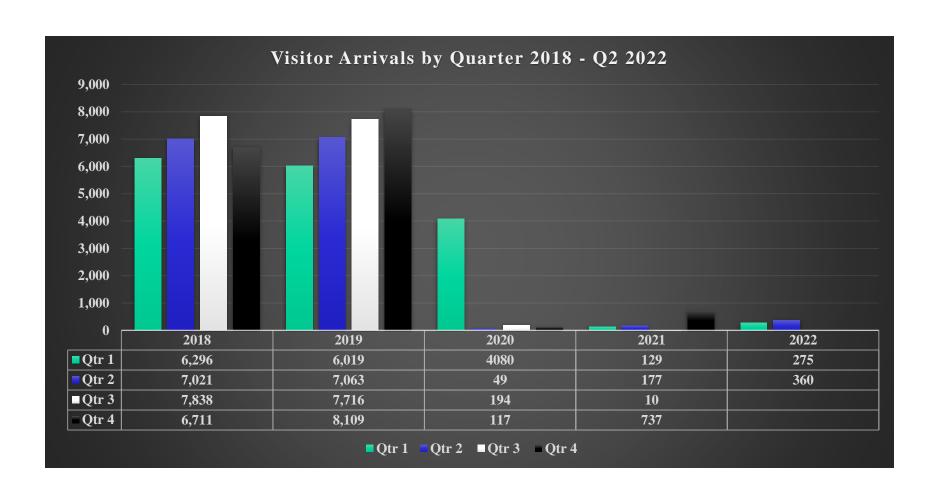

# Total Arrivals

- 1,667 total arrivals recorded in the second quarter of 2022.
- •Increase of 59.7% compared to the previous quarter (1st quarter 2022)
- An increase of 124.7% Compared to the same quarter a year ago (2021)

## Visitor Arrivals

- International Visitors made up 21.6% of the total arrivals for Q2 2022.
- Visitor arrivals for the second quarter increased by 30.9% to 360 visitors, compared to the first quarter 2022 figure of 275 visitors.
- A notable increase of 103.4% in visitor arrivals compared to the same quarter in 2021
- Q2 2022 showed that Australia (45.8%) recorded the largest group of visitors amongst other country visitors to the Solomon Islands.