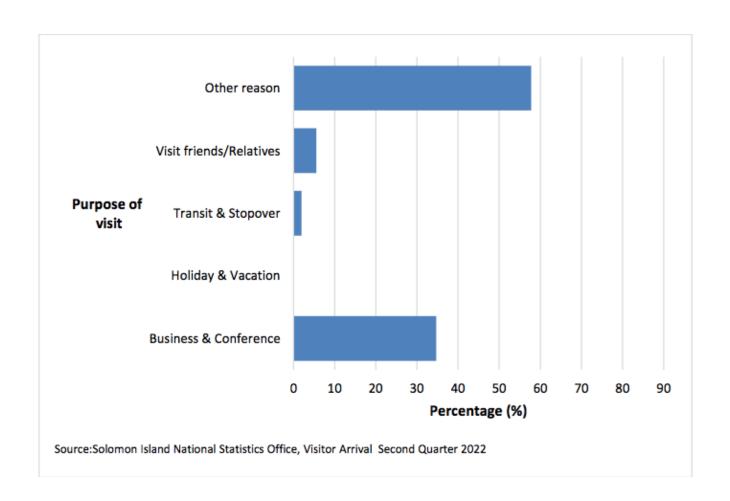

## Visitor Arrivals

- International Visitors made up 21.6% of the total arrivals for Q2 2022.
- Visitor arrivals for the second quarter increased by 30.9% to 360 visitors, compared to the first quarter 2022 figure of 275 visitors.
- A notable increase of 103.4% in visitor arrivals compared to the same quarter in 2021
- Q2 2022 showed that Australia (45.8%) recorded the largest group of visitors amongst other country visitors to the Solomon Islands.