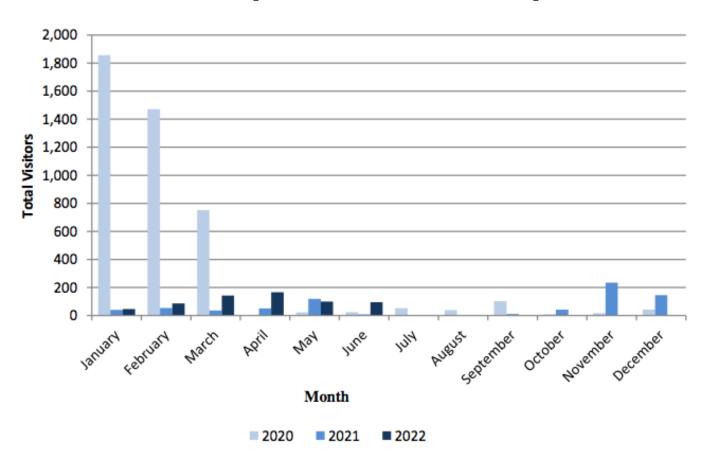

## Visitor Arrivals by Month, January 2020 – June 2022

Regional COVID 19 Update