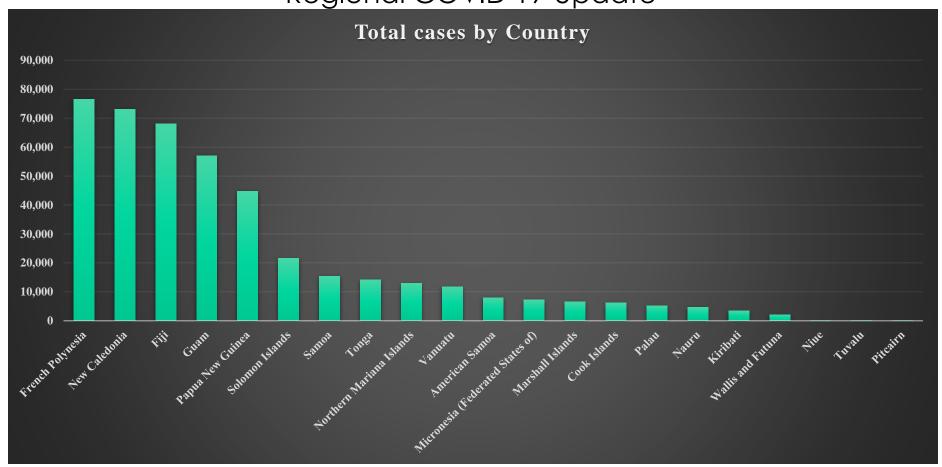

#### **National Covid19 Overview**

- First domestic transmission diagnosed 17/01/22
- 2 waves of covid19
  - Delta variant
  - Omicron Sub variant April 2022
- Total Cases: 23,558 cases since our first case in January 2022.
- 196 covid19 related deaths.
- Fully vaccination portion of our total eligible population increased to 51%.
- Total number of eligible people with at least 1 dose of covid19 vaccines stands at 69%. Only 31% are yet to take their 1st dose.
- 9 people tested positive since reopening of borders during their post-arrival test.
- Covid 19 will continue to be a challenge for Solomon Islands.
- Stay vigilant