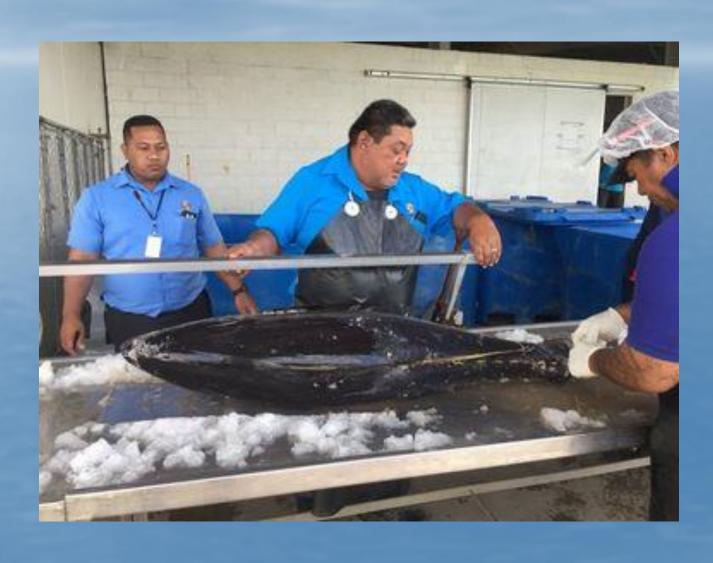

# PACIFIC SUNRISE FISHING TUNAS MEASURED & WEIGHED BY TONGA DEPARTMENT OF FISHERIES